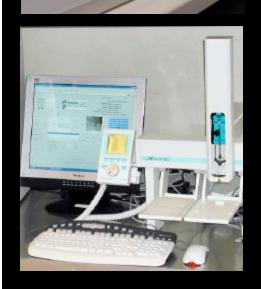

## MicroFlow NMR™ w/ High Precision **Manual Injector**

**Get the Probe** 

\$59-75K U.S. List (with enhanced flowcell)

 Sensitivity Simplicity

**Ask About Our Evaluation Offer** to Qualified Researchers!

- Speed
- •Less

#### **Add MicroFluidics**

\$15-28K U.S. List (loader, degasser, etc.)

Free HTSL with Discovery purchase! thru Sept. 30, 2005.